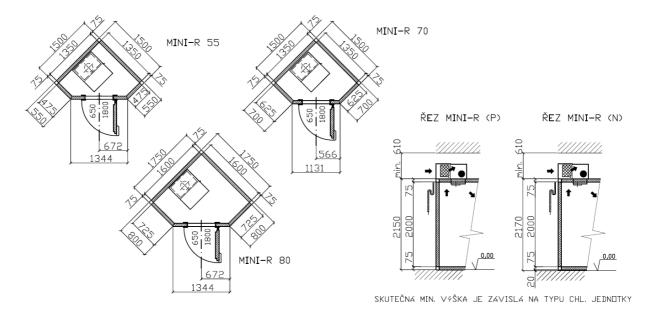

#### **Codes and dimensions of MINI-R units:**

| MODEL                         | SIDE (mm) | Outside dimensions of<br>the unit (mm) lxwxh | Power supply*) | Power input (W) |
|-------------------------------|-----------|----------------------------------------------|----------------|-----------------|
| MINI-R (P) refrigerator units |           |                                              |                |                 |
| MINI-R 55P                    | 550       | 1500x1500x2150                               | 230V/50Hz      | 600             |
| MINI-R 70P                    | 700       | 1500x1500x2150                               | 230V/50Hz      | 600             |
| MINI-R 80P                    | 800       | 1750x1750x2150                               | 230V/50Hz      | 700             |
| MINI-R (N) freezing units     |           |                                              |                |                 |
| MINI-R 55N                    | 550       | 1500x1500x2150                               | 230V/50Hz      | 900             |
| MINI-R 70N                    | 700       | 1500x1500x2150                               | 230V/50Hz      | 900             |
| MINI-R <b>80N</b>             | 800       | 1750x1750x2150                               | 230V/50Hz      | 900             |

The MINI-R(P) version of the MINI-R unit can maintain the temperature anywhere between -2°C and +10°C while the MINI-R(N) has a range of -18°C to -20°C, with an outside temperature of +25°C.

The design of the coldroom allows it to **connect to standard kitchen furniture**, optimizing the use of space with three possible depths (sides): 550, 700 and 800 mm.

**The door** has a clear width of 650x1800 mm and opens either to the left or the right. The doorframe in the MINI-R(N) version is heated, to prevent the wing from freezing to the doorframe. A person accidently trapped inside the unit can open the door from the inside.